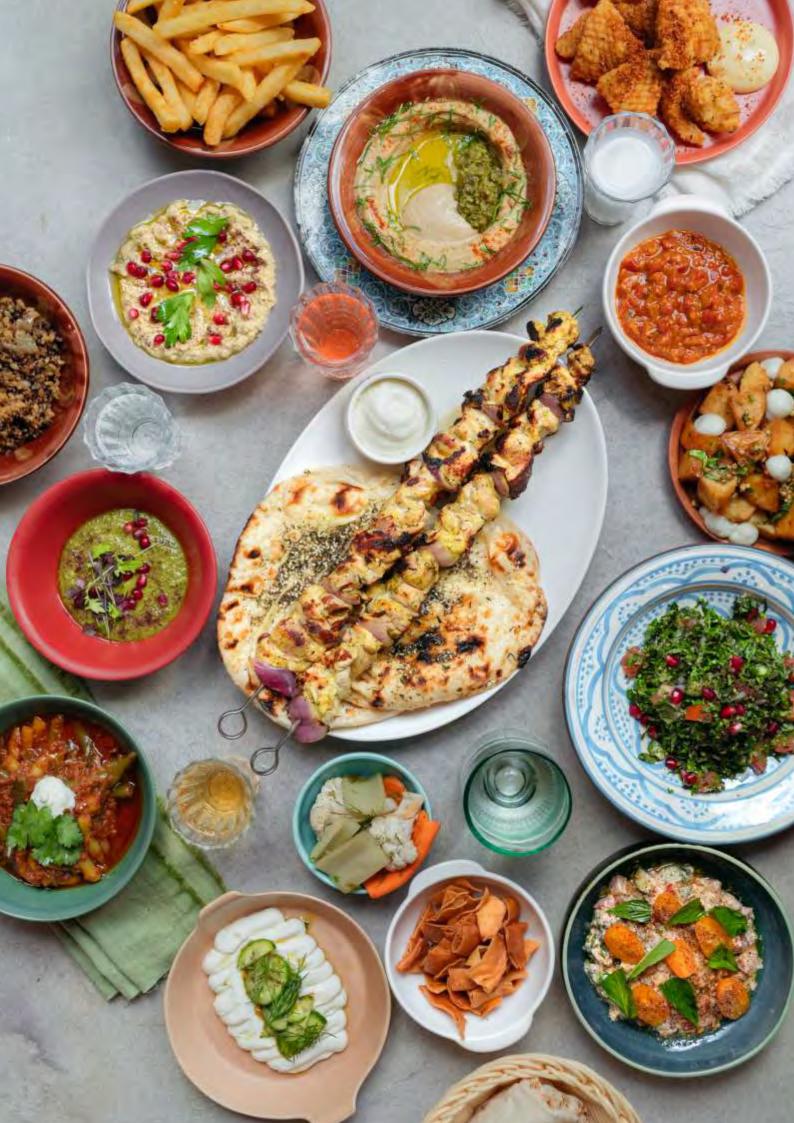

### TO START

CHEF'S SELECTION OF COLD & HOT MEZZE, CONDIMENTS & SIDES

## TO FOLLOW

Please choose up to 2 options from below. Served with chips & salad to share

#### **SNAPPER SAYADIEH**

Line caught baby snapper fillet cooked over woodfire with spicy tahini, lime coriander sauce. Served with mujadara rice and almonds

or

#### LAMB MANSAF

12hr lamb shank slow cooked. Served over bulgur pilaf with caramelised onion, crispy saj, nuts, fresh herbs and served with yoghurt

or

#### RIB EYE

300g, Grain Fed 120 Days, Mb2+. Grilled with our unique basting

#### TAHINI CHICKEN SKEWER

Marinated in tahini and parsley, cooked over woodfire. Served with sourdough pita bread, green tahini, Turkish salsa, grilled vegetables and fresh rocket salad